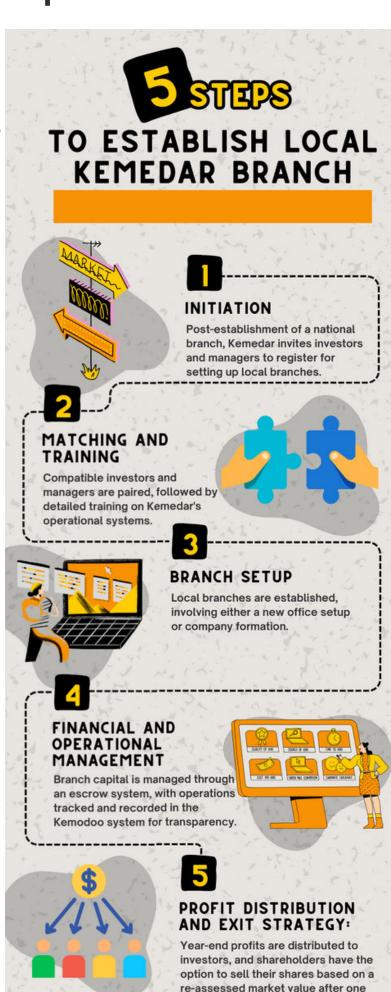

# Establishing a Kemedar Country Branch A Step-by-Step Guide

### ESTABLISHING A KEMEDAR COUNTS redar conducts a feasibility 2. The branch project, including all details, is listed on the Ribano croudfunding made. dfunding platform to raise the necessary capital. 1. Through Ribano & XeedWallet investors , Inrough Kibano & Acedwaller, Investors can purchase shares, secured via blockchain can purchase snares, secureu yia uiuckeinin technology, with various payment methods. technology, with various payment membus. 2. Once 20% of the required capital is raised, Kemedar forms a new joint-stock company of the country offering and investors 2 200 Remedar forms a new joint-stock company in the country, offering early investors a 20% discount on share prices. 1. The collected funds are deposited into the new company's bank account, except for a 1% monthly deduction for server and technological infrastructure expenses 2. Kemedar assumes responsibility for managing all business aspects, including HR, accounting, legal matters, development system management, and staff. MONITORING AND MANAGEMENT 1. Investors can track the company's operations in real-time through the Kemodoo system, overseeing expenses and accounting operations. 2. They have the option to appoint a nancial director to the board, who will also serve as their representative. ncense from Remedar's main American branch to use its system within the country. 2. Kemedar ensures no other company in the same country is granted system rights. the same country is granted system right. 3. The new company has autonomy indecision-making, including re-evaluation share selling. SHAREHOLDER RIGHTS 1. Annual profits are distributed directly to investors' Xeed Wallet accounts, with options investors' xeed wallet accounts, with options for easy withdrawal to bank accounts. 2. Shareholders have the right to sell their shares post one fiscal year via the Ribano affectly to Kemedar, based on a fair research to the share value. re-evaluation of share value.