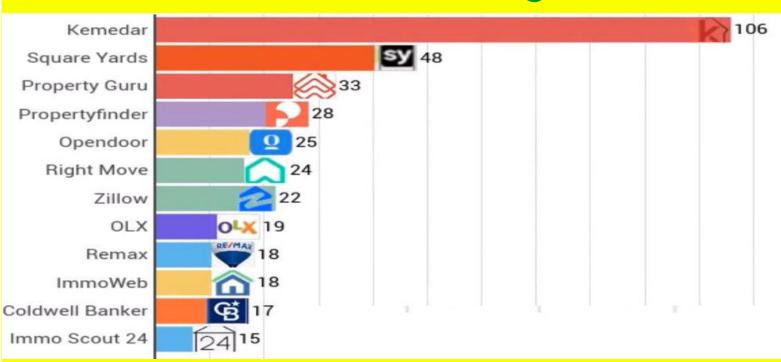

| <b>×</b>        | <b>×</b> |
| Blockchain compliance          | 8      | •        | ×          | 8     | 8           | 8           | 8                    | 8           | 8               | ×        |
| <b>Dedicated Coin</b>          | ×      | •        | ×          | ×     | ×           | 8           | ×                    | 8           | ×               | 8        |
| NFT integration in real estate | ×      | •        | ×          | 8     | 8           | ×           | 8                    | ×           | 8               | 8        |
|                                |        |          |            |       |             |             |                      |             |                 |          |

### RESULT CONCLUSION OF COMPETITIVE ANALYSIS

We added 1 point for each 

mark